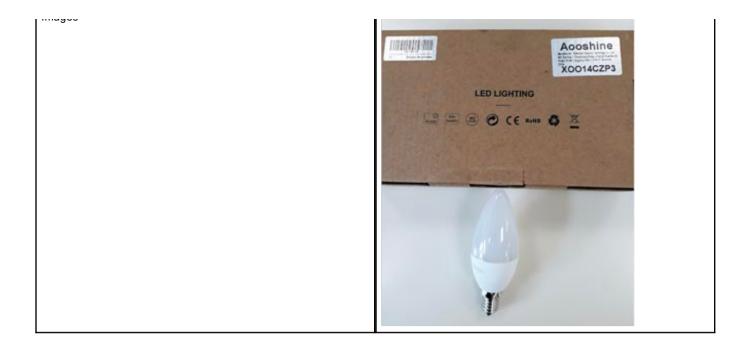

Safety Gate: Rapid Alert System for dangerous non-food products

| A12/1561/19                                                                                                                                                                                                |
|------------------------------------------------------------------------------------------------------------------------------------------------------------------------------------------------------------|
| Electrical appliances and equipment                                                                                                                                                                        |
| Products with serious risks                                                                                                                                                                                |
| Consumer                                                                                                                                                                                                   |
| LED lamp                                                                                                                                                                                                   |
| Aooshine                                                                                                                                                                                                   |
| LED BULB                                                                                                                                                                                                   |
| X0014CZP3                                                                                                                                                                                                  |
| Unknown                                                                                                                                                                                                    |
| 78000000 - Electrical Supplies                                                                                                                                                                             |
| Brown box containing 6 E14 lamps.                                                                                                                                                                          |
| China                                                                                                                                                                                                      |
| United Kingdom                                                                                                                                                                                             |
| Electric shock                                                                                                                                                                                             |
| Live parts of the product can be accessed without the use of any tools.                                                                                                                                    |
| A user might touch them and receive an electric shock. The product does not comply with the requirements of the Low Voltage Directive and the relevant European standards EN 60598, EN 62560 and EN 61347. |
| Destruction of the product                                                                                                                                                                                 |
| LED BULB<br>ENERGY SAVE                                                                                                                                                                                    |
|                                                                                                                                                                                                            |